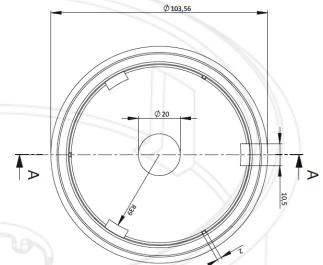

# **Mechanical specifications**

Dimensions: 100 mm x 32 mm Weight: 225 gram Material housing: Sabic polycarbonate - Lexan Mechanical resistance: suitable for driving over

20T

**GLOBAL SOLAR** 

0

S

Global Solar Vision BV Kerkweg 55A 3235XL Rockanje Tel. +31 181-400800 info@globalsolarvision.com