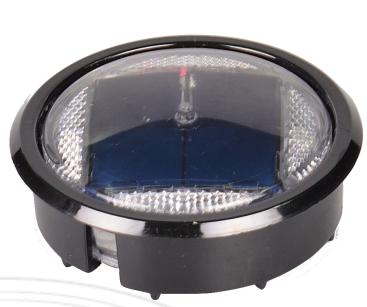

# **Mechanical specifications**

Dimensions: 100 mm x 32 mm Weight: 225 gram Material housing: Sabic polycarbonate - Lexan Mechanical resistance: suitable for driving over

20T

**GLOBAL SOLAR** 

0

S

Global Solar Vision BV Kerkweg 55A 3235XL Rockanje Tel. +31 181-400800 info@globalsolarvision.com