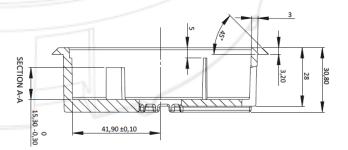

# **Mechanical specifications**

Dimensions: 100 mm x 32 mm Weight: 225 gram Material housing: Sabic polycarbonate - Lexan Mechanical resistance: suitable for driving over

20T

**GLOBAL SOLAR** 

0

S

Global Solar Vision BV Kerkweg 55A 3235XL Rockanje Tel. +31 181-400800 info@globalsolarvision.com