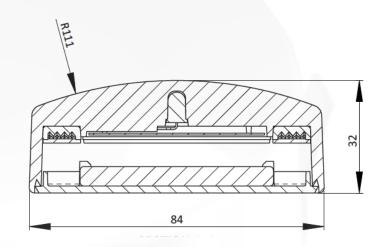

# **Mechanical specifications**

Dimensions: 84 mm x 32 mm Weight: 175 gram Material housing: Sabic polycarbonate - Lexan Mechanical resistance: suitable for driving over

Global Solar Vision BV Kerkweg 55A 3235XL Rockanje Tel. +31 181-400800 info@globalsolarvision.com