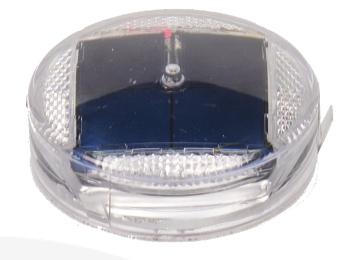

# SolarVision4

### **Technical specifications**

Type of roadstud: Flush mounted 4 Prismatic reflectors Micro controlled patented Dc-Dc converter technology Sunpower high quality solar cells Appropriate for mounting in elements, roads, harbours, docks and paths in places where get in contact with heavy traffic Rising from road surface: 7,0 mm Easy installation with optional housing Smart sleep mode to prevent discharge during coverage, storage & transport

# **Optical specifications**

Led (s) quantity: 1 Led type: 5mm White, Warm white, Amber, Red, Green & Blue Viewing angle: 90° Visibility: up to 1 Km